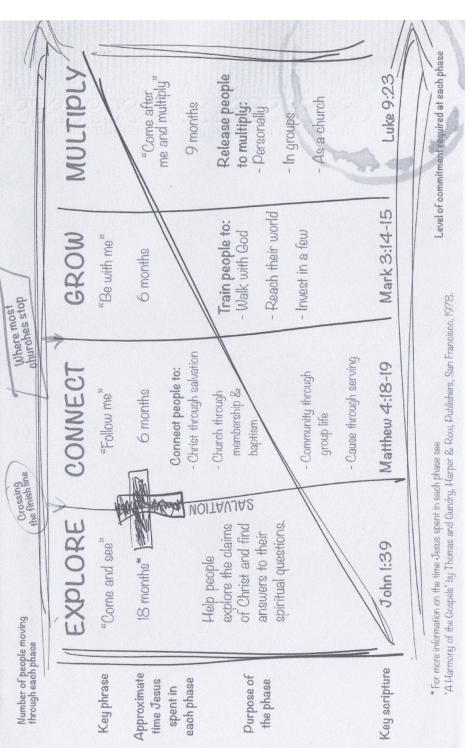

## "Disciple-Making Process" Jn 15:1-8

Things that are mature \_\_\_\_\_

- **1.** \_\_\_\_\_ "Come and See" Jn 1:39
- **2.** \_\_\_\_\_\_ "Follow Me" Mt 4:18-19
- To \_\_\_\_\_\_ through \_\_\_\_\_\_
- **3.** \_\_\_\_\_\_ "Be With Me" Mk 3:14-15
  - Train people to \_\_\_\_\_ with \_\_\_\_\_
  - Train people to \_\_\_\_\_ their \_\_\_\_\_
- Train people to \_\_\_\_\_ in a \_\_\_\_\_
- 4. \_\_\_\_\_ "Come After Me and Multiply" Lk 9:23